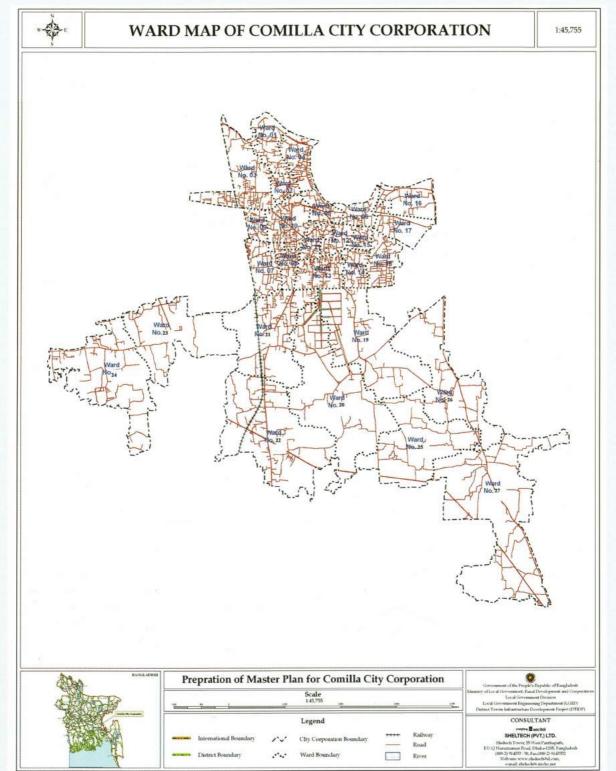

| ०२        |
| 00            | ২০২২-২০২৩ অর্থ বছরের প্রস্তাবিত বাজেট<br>চড়ান্তকরণে স্টাফ মিটিং এর কার্যবিবরণী | 09-08     |
| 08            | বাজেটের সার সংক্ষেপ                                                             | 90        |
| 90            | বিস্তারিত বাজেট                                                                 | ০৬-১৪     |
| 09            | মেয়র ও কাউন্সিলরদের সম্মানি ভাতার<br>বিবরণ                                     | 26        |
| 60            | কর্মকর্তা ও কর্মচারীদের বেতন-ভাতার<br>বিবরণ                                     | ১৬-২৪     |

# এক নজরে কুমিল্লা সিটি কর্পোরেশন পাতা-০১

00

- া স্থাপিত
- 🔹 ওয়ার্ড
- া আয়তন

- ১০ জুলাই, ২০১১খ্রিঃ
- ২৭টি 00
- ঃ ৫৩.০৪ বর্গ কিঃমিঃ

🔹 জনসংখ্যা

৭ লক্ষাধিক 8

# সিটি কর্পোরেশনের ম্যাপ



পাতা-০২

### কুমিল্লা সিটি কর্পোরেশন কুমিল্লা www.cocc.gov.bd

## ২০২২-২০২৩ অর্থ বৎসরের প্রস্তাবিত বাজ্যে প্রণয়নে বিভাগ ও শাখা কর্মকর্তাদের অংশগ্রহণে বাজ্যে আলোচনা সভা

| সভাপতি         | : ড. সফিকুল ইসলাম<br>প্রধান নির্বাহী কর্মকর্তা                           |
|----------------|--------------------------------------------------------------------------|
| - 34           | কুমিল্লা সিটি কর্পোরেশন                                                  |
| স্থান<br>তারিখ | : সিটি কর্পোরেশনের  অতীন্দ্র মোহন রায় সম্মেলন কক্ষ<br>: ০৯/০৬/২০২২খ্রি. |
| সময়           | : সকাল ১১.০০ ঘটিকা                                                       |

### উপস্থিতি: পরিশিষ্ট 'ক'

সভাপতি উপস্থিত সকল কর্মকর্তাকে স্বাগত জানিয়ে সভার কাজ গুরু করেন। অতঃপর সভাপতির অনুমতিক্রমে প্রধান হিসাবরক্ষণ কর্মকর্তা জনাব মোঃ